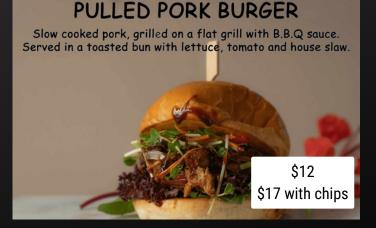

Served with fresh salsa, smashed avocad, chipotle sauce, lemon and house salsa.



#### SOUTHERN FRIED CHICKEN BURGER

Deep fried chicken breast seasoned with cajun spice; Served in a toasted bun with lettuce, tomato and house slaw and topped with our signature blue cheese sauce.



# LOADED FRIES

Crispy fried beer-battered chips, comes with your choice of pulled beef or pulled pork; topped with cheese, home-made salsa, smashed avocados, B.B.Q and chipotle sauce. LOADED BURRITO

Your choice of pulled pork or pulled beef; loaded with chips, cheese, salsa, avocado and chipotle sauce; in a tortilla wrap and toasted on the grill.



### B.B.Q PULLED BEEF BURGER

\$17

Slow roasted beef, grilled on a flat grill with B.B.Q sauce. Served in a toasted bun with lettuce, tomato and house slaw.