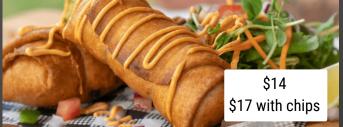

## CHIMICHANGAS

A mixture of pulled pork and pulled beef with B.B.Q sauce and mixed cheese, wrapped in flour tortilla and deep fried. Served with fresh salsa, smashed avocad, chipotle sauce, lemon and house salsa.