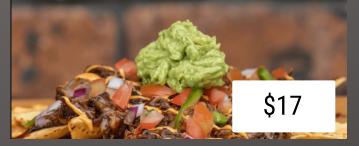

## LOADED NACHOS

Corn chips topped with your choice of pulled beef or pulled pork; topped with cheese, home-made salsa, smashed avocados, B.B.Q and chipotle sauce.