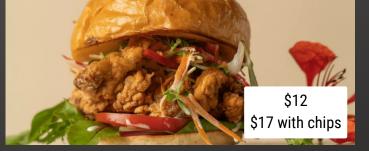

#### SOUTHERN FRIED CHICKEN BURGER

Deep fried chicken breast seasoned with cajun spice; Served in a toasted bun with lettuce, tomato and house slaw and topped with our signature blue cheese sauce.