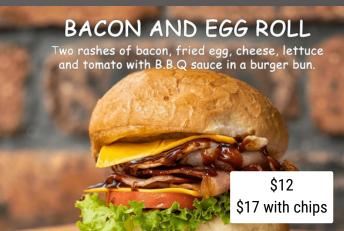

# JOM MAKAN MOBILE EATERY

## LOADED NACHOS

Corn chips topped with your choice of pulled beef or pulled pork; topped with cheese, home-made salsa, smashed avocados, B.B.Q and chipotle sauce.





## CHIMICHANGAS

A mixture of pulled pork and pulled beef with B.B.Q sauce and mixed cheese, wrapped in flour tortilla and deep fried. Served with fresh salsa, smashed avocad, chipotle sauce, lemon and house salsa.



#### SOUTHERN FRIED CHICKEN BURGER

Deep fried chicken breast seasoned with cajun spice; Served in a toasted bun with lettuce, tomato and house slaw and topped with our signature blue cheese sauce.



# LOADED FRIES

Crispy fried beer-battered chips, comes with your choice of pulled beef or pulled pork; topped with cheese, home-made salsa, smashed avocados, B.B.Q and chipotle sauce. LOADED BURRITO

Your choice of pulled pork or pulled beef; loaded with chips, cheese, salsa, avocado and chipotle sauce; in a tortilla wrap and toasted on the grill.



### B.B.Q PULLED BEEF BUR