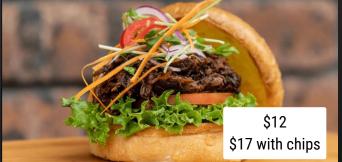

### B.B.Q PULLED BEEF BURGER

\$17

Slow roasted beef, grilled on a flat grill with B.B.Q sauce. Served in a toasted bun with lettuce, tomato and house slaw.