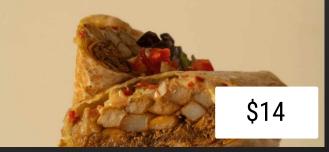

## CHIMICHANGAS

A mixture of pulled pork and pulled beef with B.B.Q sauce and mixed cheese, wrapped in flour tortilla and deep fried. Served with fresh salsa, smashed avocad, chipotle sauce, lemon and house salsa.